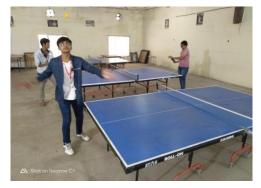

## Indoor Facilities

The campus provides spacious indoor sports auditorium facilities for the multiple indoor games.

- Carroms
- Chess
- Table Tennis