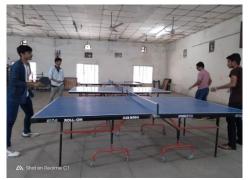

## Indoor Facilities

The campus provides spacious indoor sports auditorium facilities for the multiple indoor games.

- Carroms
- Chess
- Table Tennis